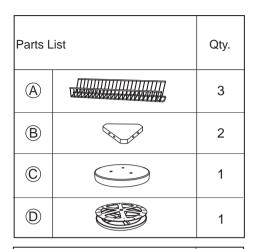

## Assembly instructions

| Hardware: |         | Qty. |
|-----------|---------|------|
| (1)       |         | 12   |
| (2)       |         | 3    |
| (3)       |         | 1    |
| (4)       | Cautata | 1    |